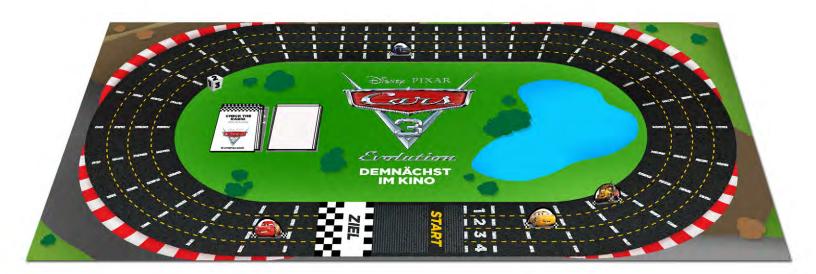

#### **ANLEITUNG**

- Drucke die Spielfiguren, Würfel, Karten und Brettspielteile auf den folgenden Seiten aus.
- Lass dir von einem Erwachsenen beim sorgfältigen Ausschneiden der Spielfiguren und des Würfels helfen. Befolge die Anleitung auf der entsprechenden Seite, um sie zusammenzusetzen.
- Schneide alle Spielkarten und die Teile des Spielbretts aus.
   Klebe die sechs Teile des Spielbretts mit Klebeband zusammen.
- Lege alle Karten mit dem Gesicht nach unten auf das Brett.

#### SO WIRD GESPIELT

- Es geht darum, als Erste(r) die Fahrbahn zu umrunden.
- Rolle den Würfel und bewege dich so viele Plätze nach vorne, wie der Würfel anzeigt.
- Wenn du "Karte ziehen" würfelst, nimm eine Karte vom verdeckten Stapel auf und befolge die Anweisungen darauf.
- Dreh den Motor hoch und mach dich bereit für ein Rennen!

#### ANLEITUNG: