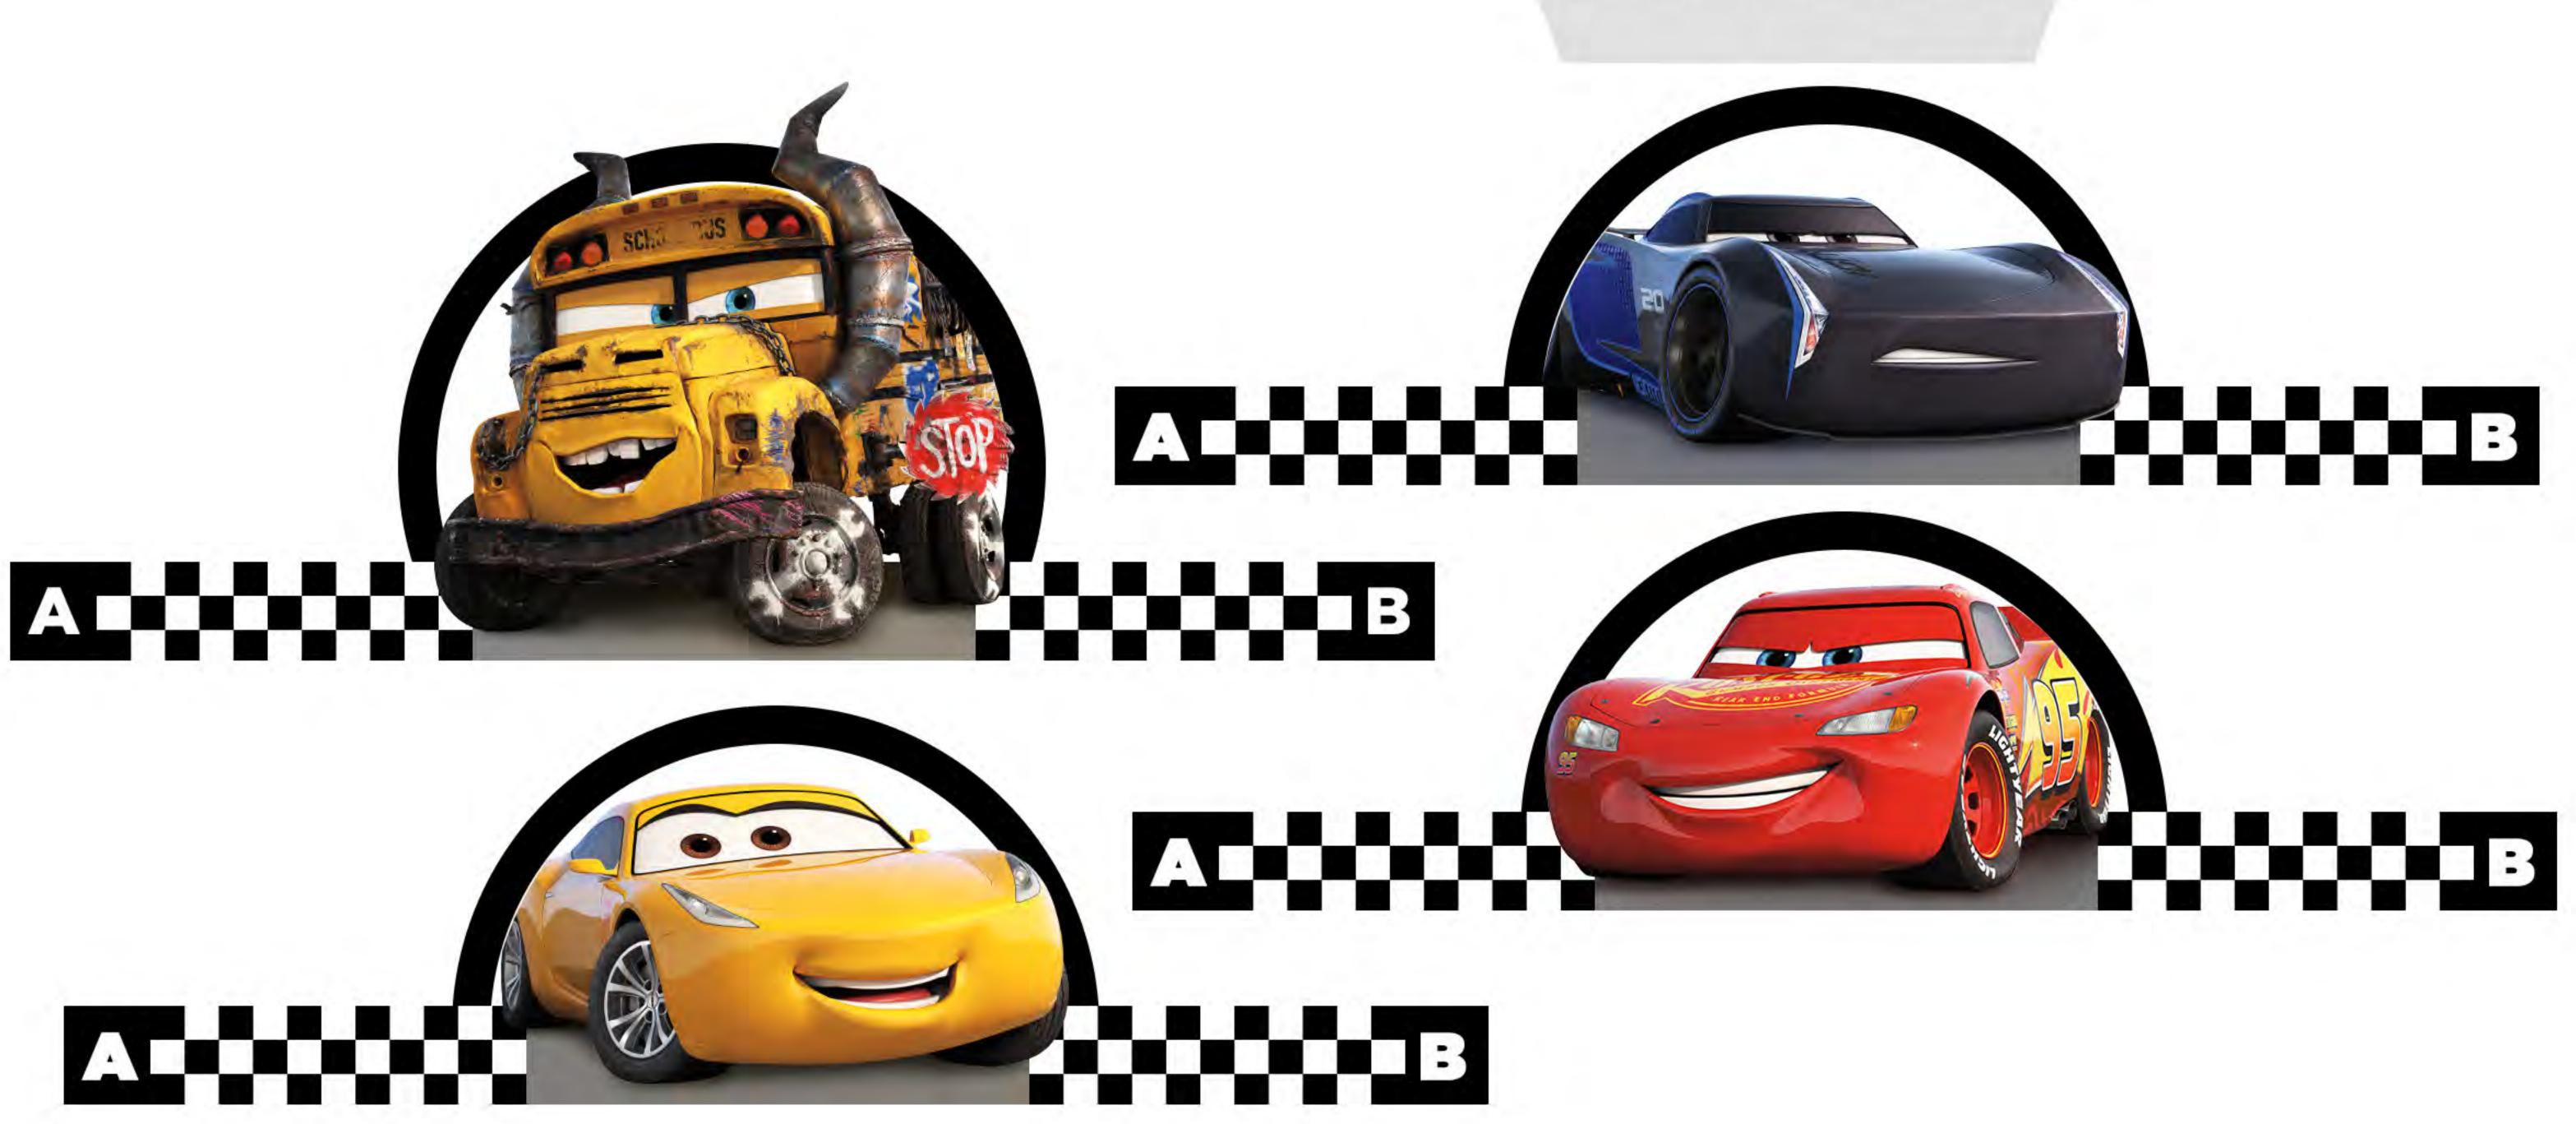

#### SPIELFIGUREN

SCHNEIDE DIE SPIELFIGUR AUS UND KLEBE PUNKT "A" AUF PUNKT "B", SODASS SICH EIN RING ERGIBT.

ENTLANG DER GESTRICHELTEN LINIEN DER SPIELKARTEN AUSSCHNEIDEN.